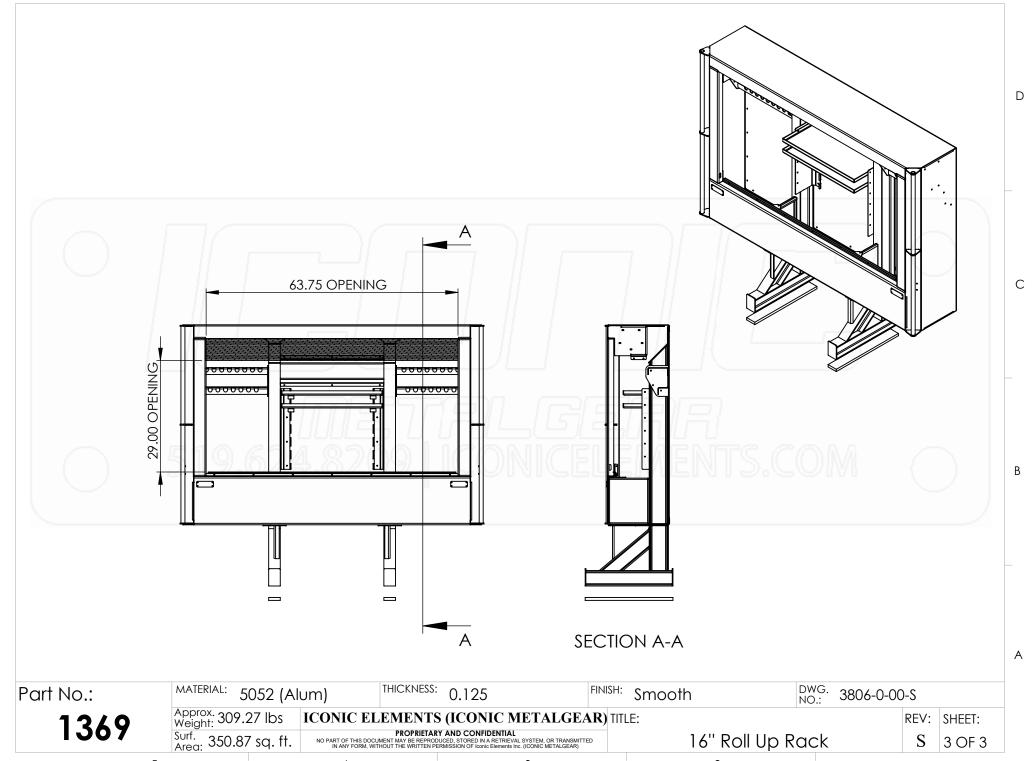

IC METALGEAR HEADACHE RACK MAY RESULT IN INJURY OR DEATH. DO NOT USE WHEN HAULING LOGS OR POLES, OR TO SECURE CARGO.

## OPERATORS WITH A HEADACHE RACK MANUFACTURED BY ICONIC ELEMENTS INC.:

(A) MUST USE ICONIC METALGEAR APPROVED SYSTEM/MOUNTING KIT.

(B) MUST PERFORM/RECORD REGULAR MAINTENANCE. INSPECT YOUR HACK FOR DAMAGE OR WELD CRACKS, AND CHECK INSTALLATION BOLTS AND TORQUE EVERY 90 DAYS. PERFORM IN CONJUNCTION WITH VEHICLE MAINTENANCE.

(C) MUST USE A NEW, METALGEAR APPROVED, MOUNTING KIT FOR REINSTALLATION.

(D) MUST COMPLY WITH LOAD SECUREMENT REQUIREMENTS AS PRESCRIBED BY FMCSA 49 CFR 393.100 TO 313.142.

> ENJOY THE COMMERCIAL PURPOSE OF OUR RACKS FOR STORAGE, BUT DO NOT RELY ON THEM FOR ADDING INCREASED SAFETY.





3

16" Roll Up Rack

2 OF 3

1369

Surf. Area: 350.87 sq. ft.