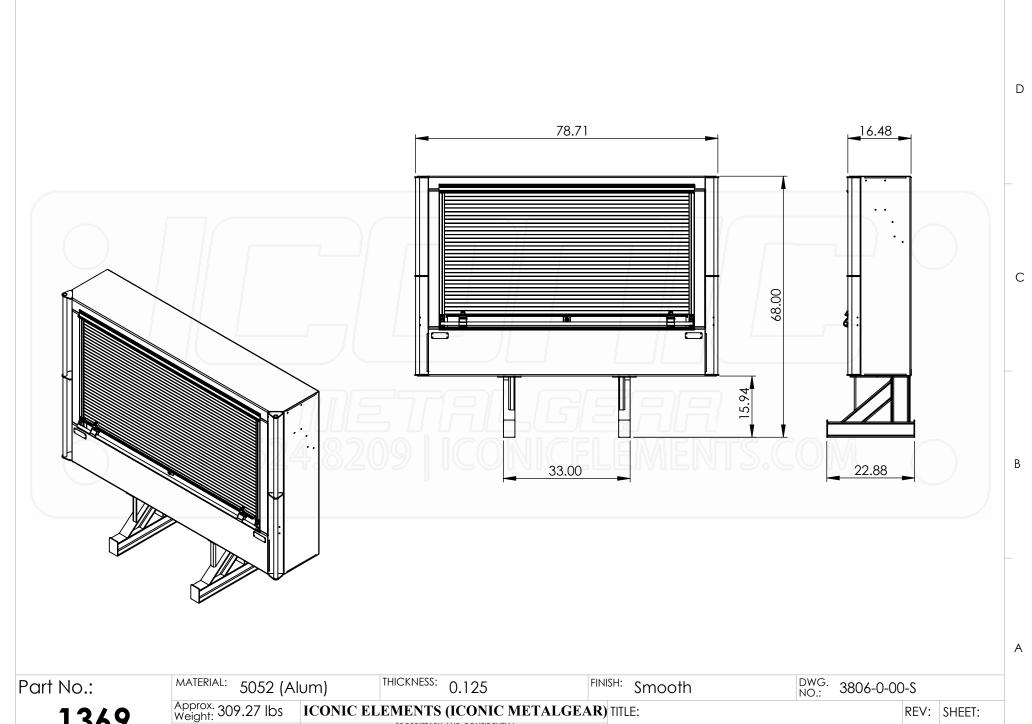

N FMCSA 49 CFR 393.100 TO 313.142.

NOTE: IMPROPER USE OF AN ICONIC METALGEAR HEADACHE RACK MAY RESULT IN INJURY OR DEATH. DO NOT USE WHEN HAULING LOGS OR POLES, OR TO SECURE CARGO.

## OPERATORS WITH A HEADACHE RACK MANUFACTURED BY ICONIC ELEMENTS INC.:

(A) MUST USE ICONIC METALGEAR APPROVED SYSTEM/MOUNTING KIT.

(B) MUST PERFORM/RECORD REGULAR MAINTENANCE. INSPECT YOUR HACK FOR DAMAGE OR WELD CRACKS, AND CHECK INSTALLATION BOLTS AND TORQUE EVERY 90 DAYS. PERFORM IN CONJUNCTION WITH VEHICLE MAINTENANCE.

(C) MUST USE A NEW, METALGEAR APPROVED, MOUNTING KIT FOR REINSTALLATION.

(D) MUST COMPLY WITH LOAD SECUREMENT REQUIREMENTS AS PRESCRIBED BY FMCSA 49 CFR 393.100 TO 313.142.

> ENJOY THE COMMERCIAL PURPOSE OF OUR RACKS FOR STORAGE, BUT DO NOT RELY ON THEM FOR ADDING INCREASED SAFETY.





3

16" Roll Up Rack

2 OF 3

1369

Surf. Area: 350.87 sq. ft.